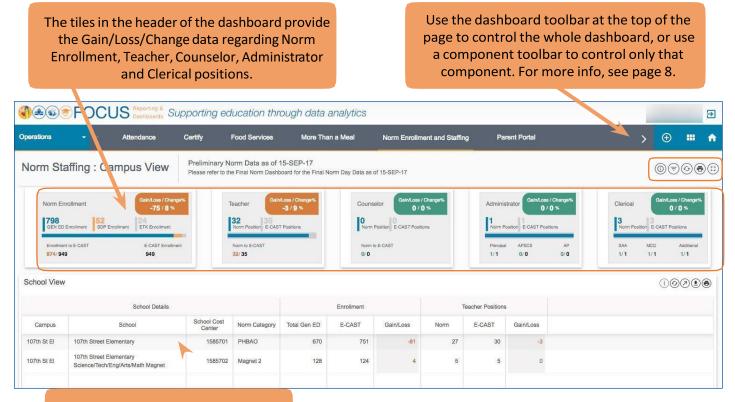

# Navigate the Norm Staffing Dashboard

The Norm Staffing Dashboard includes a comparison of E-CAST with the selected capture date for student enrollment and staffing allocations. This dashboard uses adjusted norm enrollment counts from the Norm Enrollment Dashboard to calculate teacher, administrator, counselor, and clerical allocations from the first day of school through Norm Day.

Note: Data on the dashboard is defaulted to the latest capture date unless the dashboard is filtered for a different date. Use the dashboard toolbar to filter the dashboard for another capture date.

The School View allows you to see the enrollment and teacher positions for all campuses to which you are assigned.

In the Grade Groups View, based on the type of school, Elementary, Middle, High School, you will be able to view the Grade Group enrollment for determining your norm teacher positions. In addition, there is a "Norm Enrollment Range" and "# of Students to" to determine if you are losing or gaining a position.