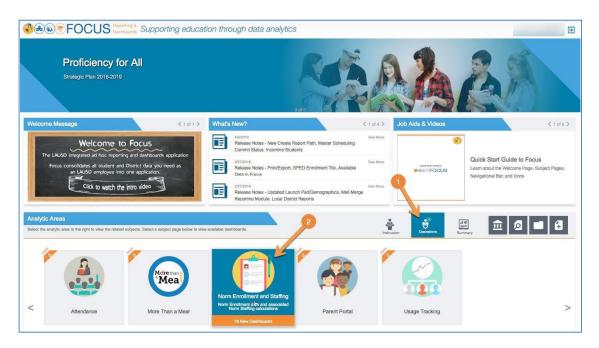

### Access the Dashboards

Note: The preferred browser is the most recent version of Google Chrome or Mozilla Firefox.

1. To access the dashboard, enter this URL into your browser:

#### https://focus.lausd.net

2. Log into Focus by entering your Single Sign On username and password. Then, click Sign In.

3. This takes you to the Focus Welcome Page. (1) Click the Operations Analytic Area. Then (2) click Norm Enrollment and Staffing.

4. At the bottom of the Subject Page, (1) click the Preliminary Norm Enrollment tab, and then (2) click the Norm Enrollment Campus View to navigate to the dashboard.

| Supporting education through data analytics  |                                                       |                                   |                                                                                                                                                                                          |                                      |                                                                                           |                 |  |  |  |  |
|----------------------------------------------|-------------------------------------------------------|-----------------------------------|------------------------------------------------------------------------------------------------------------------------------------------------------------------------------------------|--------------------------------------|-------------------------------------------------------------------------------------------|-----------------|--|--|--|--|
| Operations -                                 | Attendance Norr                                       | m Enroliment and Staffing         | Parent Portal                                                                                                                                                                            |                                      |                                                                                           | > 🏫             |  |  |  |  |
|                                              | n Enrollment                                          | •                                 |                                                                                                                                                                                          | Frequently Viewed Dashboards         | < 1 of 2 >                                                                                |                 |  |  |  |  |
| Norm Enrollment                              | Norm Enrollment Teacher Positions Counselor Positions |                                   | Administrator Positions                                                                                                                                                                  | Clerical Positions Job Aids & Videos |                                                                                           | View < 1 of 4 > |  |  |  |  |
| 1,484<br>-42 E-Cast Enrollment               | 48<br>-1 E-Cast Teacher Positions                     | 2<br>0 E-Cast Counselor Positions | Final Norm Enrollment and Staffing Job Aid on Final Norm Enrollment and Staffing dashboards  Norm Enrollment and Staffing Job Aid on Preliminary Norm Enrollment and Staffing dashboards |                                      |                                                                                           |                 |  |  |  |  |
|                                              |                                                       | <b>P</b>                          |                                                                                                                                                                                          |                                      | Staffing Recommendations<br>For Certificated and Clerical Personnel at Elementary Schools |                 |  |  |  |  |
| Dashboards<br>Final Norm Dashboards          | Preliminary Norm Dashboard                            | K-3 Class Size Average            | i .                                                                                                                                                                                      |                                      |                                                                                           | 0 🖬 🔂           |  |  |  |  |
| Pretintenty Nom Englander Data<br>for Gengus | Norm Staffing Campus                                  |                                   |                                                                                                                                                                                          |                                      |                                                                                           |                 |  |  |  |  |