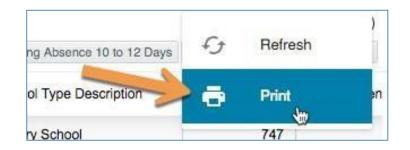

### **Print Component**

All reports and components can be printed in the format in which they are displayed on the screen.

1. Click the More Tools icon in the component toolbar.

2. In the drop-down menu, click Print.

3. Your browser's print dialogue box will appear to complete the procedure.