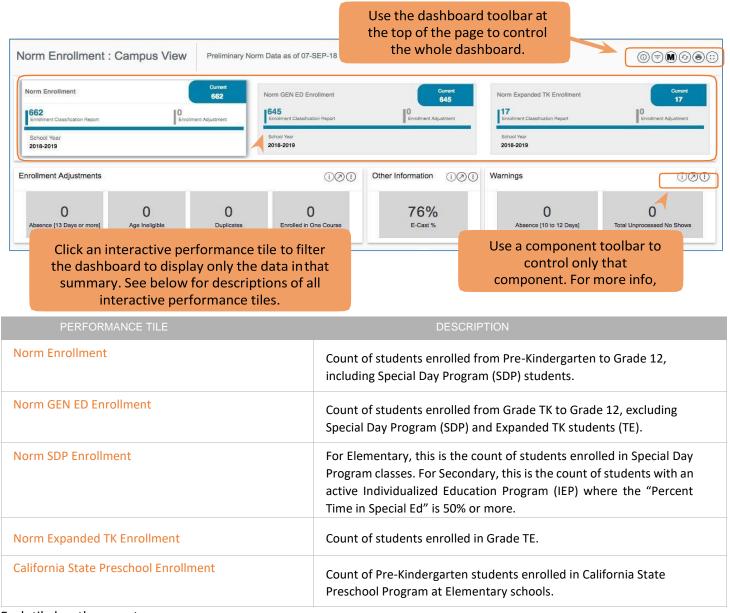

#### Each tile has three parts:

- 1. Enrollment Classification Report Enrollment counts from the classification report.
- 2. Enrollment Adjustments Enrolled students to be deducted from Enrollment count; this is the sum of all adjustments: Duplicates, Absences, Enrolled in 1 course, and Age Ineligible.
- 3. Norm Enrollment Count of students enrolled from Pre-K to Grade 12, including Special Day Program students (SDP) minus total Enrollment Adjustments.

### Norm Enrollment Dashboard Cont'd

See below for descriptions of all

#### other performance tiles.

The Enrollment Trending View displays the total norm enrollment from the first day of school through Norm Day. The Enrollment Grade/Ethnicity View displays the ethnic breakdown by grade level for the selected capture date.

#### **Enrollment Adjustments**

Enrollment adjustments are applied to the classification enrollment counts, which include the following:

| PERFORMANCE TILE           | DESCRIPTION                                                                                                                                                                                                                   |
|----------------------------|-------------------------------------------------------------------------------------------------------------------------------------------------------------------------------------------------------------------------------|
| Absence [13 Days or more]  | Students with absences of 13 days or more from the enrollment date through Norm Day.                                                                                                                                          |
| Age Ineligible             | Students enrolled as Kindergarten (K) or Transitional Kindergarten (TK) but turn 5 years old after December 2, 2019 or students enrolled as Expanded Transitional Kindergarten (TE) but turn 5 years old after June 30, 2020. |
| Duplicates                 | Students who have more than one enrollment record.                                                                                                                                                                            |
| Enrolled in One Course     | Students enrolled in one course only.                                                                                                                                                                                         |
| Other Information          |                                                                                                                                                                                                                               |
| PERFORMANCE TILE           | DESCRIPTION                                                                                                                                                                                                                   |
| E-Cast %                   | Percentage of total norm enrollment to total E-CAST enrollment.                                                                                                                                                               |
| Narnings                   |                                                                                                                                                                                                                               |
| PERFORMANCE TILE           | DESCRIPTION                                                                                                                                                                                                                   |
| Absence [10 to 12 Days]    | Students with absences of 10-12 days from the enrollment date through Norm Day. These students are within 1-3 additional absences of being deducted from the enrollment count.                                                |
| Total Unprocessed No Shows | Students flagged as no show in MiSiS by a school but the no show cannot be processed by the system because the students have a record of attendance, etc.                                                                     |