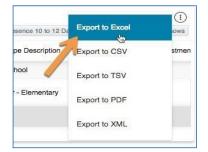

#### **Export Table View**

Only the Table Views can be exported.

1. Click the Export icon in the component toolbar to export a Table View.

Note: The exported report will include all filters applied.

| School Details  | S           |                                           |  |                                        |          |                                 |  |                               | Export            |           |
|-----------------|-------------|-------------------------------------------|--|----------------------------------------|----------|---------------------------------|--|-------------------------------|-------------------|-----------|
| Norm Enrollment |             | Enrollment Details Absence Days 13 or Mor |  | re Age Ineligible Duplicate Enrollment |          | Enrolled in One Course E-Cast % |  | Warning Absence 10 to 12 Days | Warning Unprocess | to Shows  |
| LD              | Campus Name | School Name                               |  | School Cos                             | t Center | School Number                   |  | School Type Description       | Enrolim           | Adjustmen |

2. Select the desired export format, such as Excel or CSV, from the drop-down menu.

3. The exported file will download to your computer's preferred location. Please remember to keep track of where your files are saved.