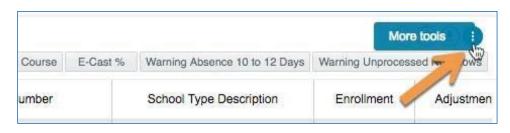

### **Print Component**

All reports and components can be printed in the format in which they are displayed on the screen.

1. Click the More Tools icon in the component toolbar.

2. In the drop-down menu, click Print.