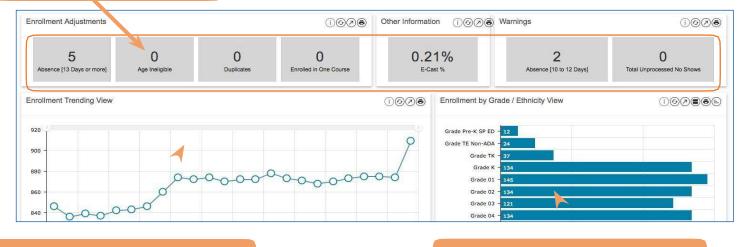

#### other performance tiles.

The Enrollment Trending View displays the total norm enrollment from the first day of school through Norm Day. The Enrollment Grade/Ethnicity View displays the ethnic breakdown by grade level for the selected capture date.

#### **Enrollment Adjustments**

Enrollment adjustments are applied to the classification enrollment counts, which include the following:

| PERFORMANCE TILE           | DESCRIPTION                                                                                                                                                                                                                   |
|----------------------------|-------------------------------------------------------------------------------------------------------------------------------------------------------------------------------------------------------------------------------|
| Absence [13 Days or more]  | Students with absences of 13 days or more from the enrollment date through Norm Day.                                                                                                                                          |
| Age Ineligible             | Students enrolled as Kindergarten (K) or Transitional Kindergarten (TK) but turn 5 years old after December 2, 2019 or students enrolled as Expanded Transitional Kindergarten (TE) but turn 5 years old after June 30, 2020. |
| Duplicates                 | Students who have more than one enrollment record.                                                                                                                                                                            |
| Enrolled in One Course     | Students enrolled in one course only.                                                                                                                                                                                         |
| Other Information          |                                                                                                                                                                                                                               |
| PERFORMANCE TILE           | DESCRIPTION                                                                                                                                                                                                                   |
| E-Cast %                   | Percentage of total norm enrollment to total E-CAST enrollment.                                                                                                                                                               |
| Narnings                   |                                                                                                                                                                                                                               |
| PERFORMANCE TILE           | DESCRIPTION                                                                                                                                                                                                                   |
| Absence [10 to 12 Days]    | Students with absences of 10-12 days from the enrollment date through Norm Day. These students are within 1-3 additional absences of being deducted from the enrollment count.                                                |
| Total Unprocessed No Shows | Students flagged as no show in MiSiS by a school but the no show cannot be processed by the system because the students have a record of attendance, etc.                                                                     |