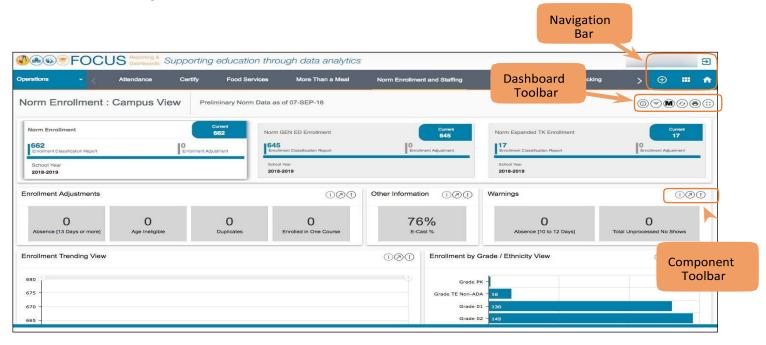

# **Appendix C: Icon Glossary**

Focus displays many icons throughout the application, with the majority in toolbars. Each dashboard consists of multiple sets of toolbars. The Dashboard Toolbar, located at the top right corner of the screen, controls the entire dashboard, while the Component Toolbars throughout the dashboard control each component individually. In addition to the toolbars, the Navigation Bar contains icons to navigate to other screens. See the image below for an example, and refer to this section of the guide for definitions of all icons.